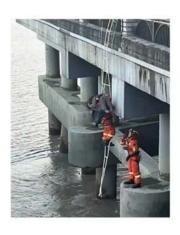

|
| Ladder Step Thichness | 22mm                              |
| Available size        | 98ft/30m, 30ft/10m, 15ft/5m       |



### 1. Selection of high-quality materials

Strictly select high quality raw materials, not afraid of wind, sun, and rain.

# 2. Bold pedals

The resin pedals have a bold design, with surface texture to increase friction and good load bearing.



## 3. Metal hook

Metal hook design, the product is solid and practical, good load bearing, and easy to install.

# 4. Complete specifications

Both aluminum alloy and resin version can be customized to meet your different needs.





### **5. Metal Carabiners**

The ladder is supplied with two heavy duty carabiners, for easy and steady installation.



### **Fire Rescue**

**Fall Rescue** 





**Underground Rescue** 

Work at Height