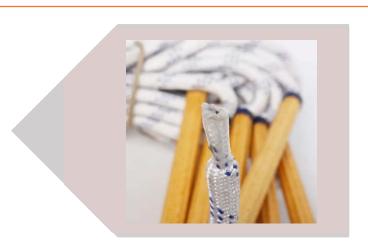

## 3. Metal hook

Metal hook design, the product is solid and practical, good load bearing, and easy to install.