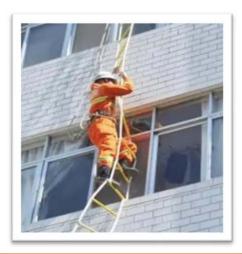

LILY

Emergencies Escape Folding Anti Slip Soft Ladder.

Climbing Safety Rope Ladder for High-Altitude Operation.

Fireproof Rescue Window Ladder, Fire Escape Ladder.

Heavy Multifunctional Ladder with Carabiners.

### **Fire Rescue**

**Fall Rescue** 

**Underground Rescue** 

Work at Height