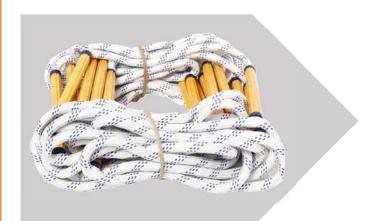

# **Ladder Details**

| Feature               | Folding Ladder, Telescopic Ladder |
|-----------------------|-----------------------------------|
| Туре                  | Domestic Ladder                   |
| Structure             | Rescue Ladder, Fire Escape Ladder |
| Weight Capacity       | 150kg/330lb                       |
| Roap Material         | Polyester                         |
| Ladder Step Material  | Resin                             |
| Roap Thickness        | 16mm                              |
| Ladder Step Thichness | 22mm                              |
| Available size        | 98ft/30m, 30ft/10m, 15ft/5m       |

### 1. Selection of high-quality materials

Strictly select high quality raw materials, not afraid of wind, sun, and rain.