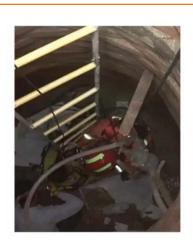

|
| Ladder Step Thichness | 22mm                              |
| Available size        | 98ft/30m, 30ft/10m, 15ft/5m       |



### 1. Selection of high-quality materials

Strictly select high quality raw materials, not afraid of wind, sun, and rain.

# 2. Bold pedals

The resin pedals have a bold design, with surface texture to increase friction and good load bearing.



## 3. Metal hook

Metal hook design, the product is solid and practical, good load bearing, and easy to install.

# 4. Complete specifications

Both aluminum alloy and resin version can be customized to meet your different needs.





### **5. Metal Carabiners**

The ladder is supplied with two heavy duty carabiners, for easy and steady installation.



### **Fire Rescue**

**Fall Rescue** 





**Underground Rescue** 

Work at Height