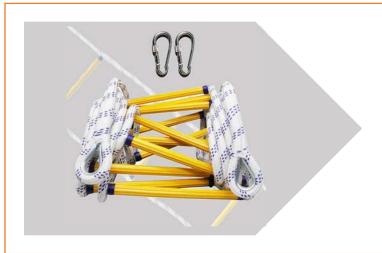

LILY

Emergencies Escape Folding Anti Slip Soft Ladder.

Climbing Safety Rope Ladder for High-Altitude Operation.

Fireproof Rescue Window Ladder, Fire Escape Ladder.

Heavy Multifunctional Ladder with Carabiners.

Load Capacity: Up To 150Kg.

Length: 98FT/30M, 30FT/10M, 15FT/5M

Brand: **LILY** 

# **Ladder Details**

| Feature               | Folding Ladder, Telescopic Ladder |
|-----------------------|-----------------------------------|
| Туре                  | Domestic Ladder                   |
| Structure             | Rescue Ladder, Fire Escape Ladder |
| Weight Capacity       | 150kg/330lb                       |
| Roap Material         | Polyester                         |
| Ladder Step Material  | Resin                             |
| Roap Thickness        | 16mm                              |
| Ladder Step Thichness | 22mm                              |
| Available size        | 98ft/30m, 30ft/10m, 15ft/5m       |

### **5. Metal Carabiners**

The ladder is supplied with two heavy duty carabiners, for easy and steady installation.