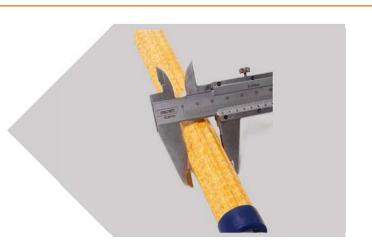

# **Ladder Details**

| Feature               | Folding Ladder, Telescopic Ladder |
|-----------------------|-----------------------------------|
| Туре                  | Domestic Ladder                   |
| Structure             | Rescue Ladder, Fire Escape Ladder |
| Weight Capacity       | 150kg/330lb                       |
| Roap Material         | Polyester                         |
| Ladder Step Material  | Resin                             |
| Roap Thickness        | 16mm                              |
| Ladder Step Thichness | 22mm                              |
| Available size        | 98ft/30m, 30ft/10m, 15ft/5m       |