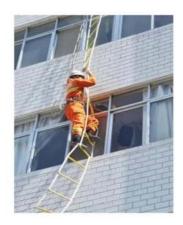

|
| Roap Thickness        | 16mm                              |
| Ladder Step Thichness | 22mm                              |
| Available size        | 98ft/30m, 30ft/10m, 15ft/5m       |



### 1. Selection of high-quality materials

Strictly select high quality raw materials, not afraid of wind, sun, and rain.

# 2. Bold pedals

The resin pedals have a bold design, with surface texture to increase friction and good load bearing.



## 3. Metal hook

Metal hook design, the product is solid and practical, good load bearing, and easy to install.

# 4. Complete specifications

Both aluminum alloy and resin version can be customized to meet your different needs.





### **5. Metal Carabiners**

The ladder is supplied with two heavy duty carabiners, for easy and steady installation.



### **Fire Rescue**

**Fall Rescue** 





**Underground Rescue** 

Work at Height